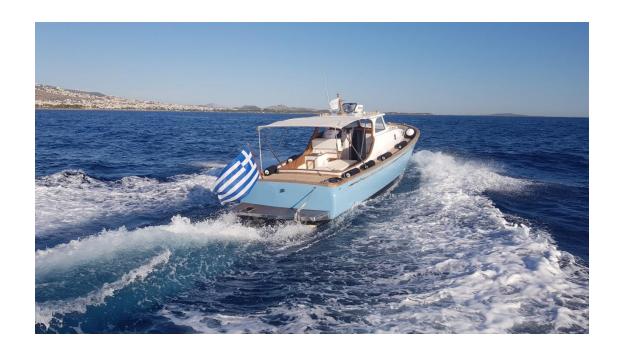

# **Custom LOBSTER 38**

→ Size in meters: 10 → Fuel Tank in It: 800 (2x400)

Engine: 440HP Yanmar Diesel Model: 2008

Cruising in knots: 17 (70lt / hr.) Water Tank in It: 500

→ Maximum in knots: 21 (110 lt / hr.) → Max Persons: 10

#### Hull

L.O.A.: 9.95 meters
Beam: 3.40 meters
Draft: 1.20 meters

Tonnage: 9

Hull: 25mm Iroco planking (with epoxy resins and polyurethane top coast)

Frames: Pine Wood

Deck: Teak - Rails: Teak