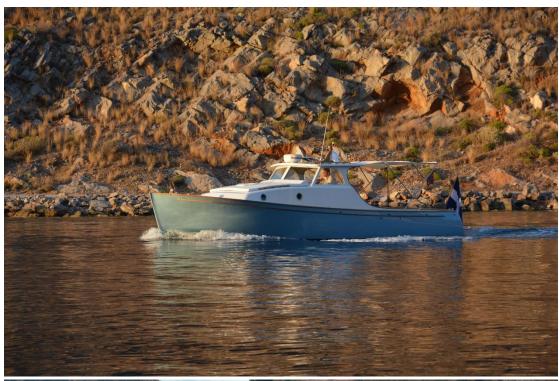

# **Custom LOBSTER 38**

→ Size in meters: 10 → Fuel Tank in It: 800 (2x400)

Engine: 440HP Yanmar Diesel Model: 2008

Cruising in knots: 17 (70lt / hr.) Water Tank in It: 500

→ Maximum in knots: 21 (110 lt / hr.) → Max Persons: 10

#### Hull

L.O.A.: 9.95 meters
Beam: 3.40 meters
Draft: 1.20 meters

Tonnage: 9

Hull: 25mm Iroco planking (with epoxy resins and polyurethane top coast)

Frames: Pine Wood

Deck: Teak - Rails: Teak