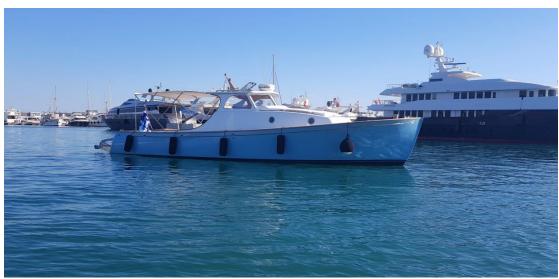

# **Custom LOBSTER 38**

→ Size in meters: 10 → Fuel Tank in It: 800 (2x400)

Engine: 440HP Yanmar Diesel Model: 2008

Cruising in knots: 17 (70lt / hr.) Water Tank in It: 500

→ Maximum in knots: 21 (110 lt / hr.) → Max Persons: 10

#### Hull

L.O.A.: 9.95 meters
Beam: 3.40 meters
Draft: 1.20 meters

Tonnage: 9

Hull: 25mm Iroco planking (with epoxy resins and polyurethane top coast)

Frames: Pine Wood

Deck: Teak - Rails: Teak