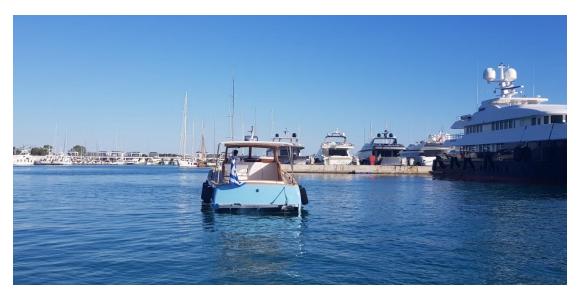

# **Custom LOBSTER 38**

→ Size in meters: 10 → Fuel Tank in It: 800 (2x400)

Engine: 440HP Yanmar Diesel Model: 2008

Cruising in knots: 17 (70lt / hr.) Water Tank in It: 500

→ Maximum in knots: 21 (110 lt / hr.) → Max Persons: 10

#### Hull

L.O.A.: 9.95 meters
Beam: 3.40 meters
Draft: 1.20 meters

Tonnage: 9

Hull: 25mm Iroco planking (with epoxy resins and polyurethane top coast)

Frames: Pine Wood

Deck: Teak - Rails: Teak