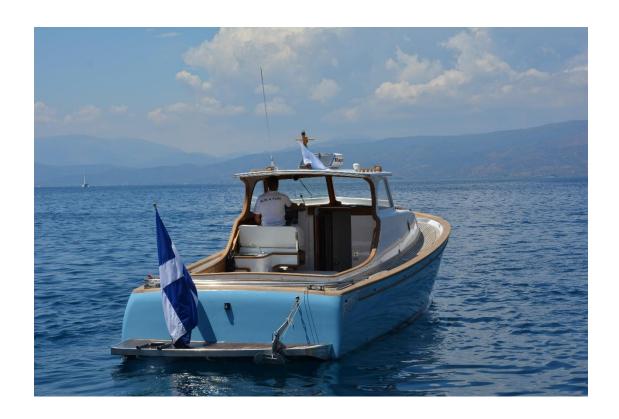

# **Custom LOBSTER 38**

→ Size in meters: 10 → Fuel Tank in It: 800 (2x400)

Engine: 440HP Yanmar Diesel Model: 2008

Cruising in knots: 17 (70lt / hr.) Water Tank in It: 500

→ Maximum in knots: 21 (110 lt / hr.) → Max Persons: 10

#### Hull

L.O.A.: 9.95 meters
Beam: 3.40 meters
Draft: 1.20 meters

Tonnage: 9

Hull: 25mm Iroco planking (with epoxy resins and polyurethane top coast)

Frames: Pine Wood

Deck: Teak - Rails: Teak