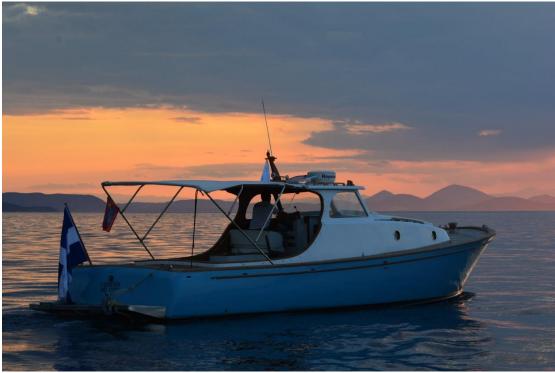

# **Custom LOBSTER 38**

→ Size in meters: 10 → Fuel Tank in It: 800 (2x400)

Engine: 440HP Yanmar Diesel Model: 2008

Cruising in knots: 17 (70lt / hr.) Water Tank in It: 500

→ Maximum in knots: 21 (110 lt / hr.) → Max Persons: 10

#### Hull

L.O.A.: 9.95 meters
Beam: 3.40 meters
Draft: 1.20 meters

Tonnage: 9

Hull: 25mm Iroco planking (with epoxy resins and polyurethane top coast)

Frames: Pine Wood

Deck: Teak - Rails: Teak