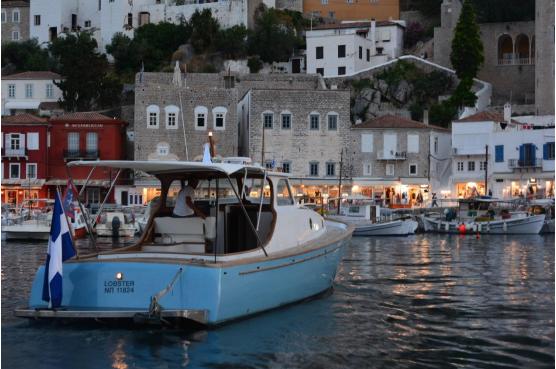

# **Custom LOBSTER 38**

→ Size in meters: 10 → Fuel Tank in It: 800 (2x400)

Engine: 440HP Yanmar Diesel Model: 2008

Cruising in knots: 17 (70lt / hr.) Water Tank in It: 500

→ Maximum in knots: 21 (110 lt / hr.) → Max Persons: 10

#### Hull

L.O.A.: 9.95 meters
Beam: 3.40 meters
Draft: 1.20 meters

Tonnage: 9

Hull: 25mm Iroco planking (with epoxy resins and polyurethane top coast)

Frames: Pine Wood

Deck: Teak - Rails: Teak