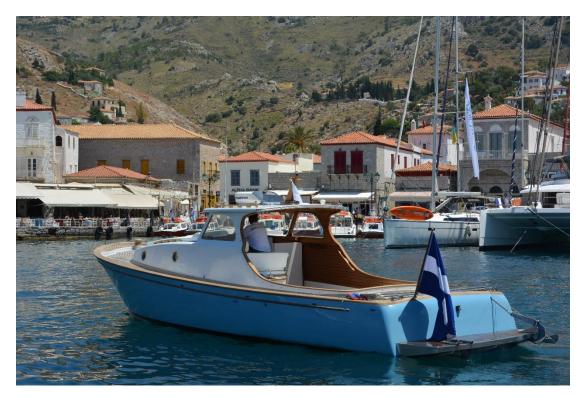

# **Custom LOBSTER 38**

→ Size in meters: 10 → Fuel Tank in It: 800 (2x400)

Engine: 440HP Yanmar Diesel Model: 2008

Cruising in knots: 17 (70lt / hr.) Water Tank in It: 500

→ Maximum in knots: 21 (110 lt / hr.) → Max Persons: 10

#### Hull

L.O.A.: 9.95 meters
Beam: 3.40 meters
Draft: 1.20 meters

Tonnage: 9

Hull: 25mm Iroco planking (with epoxy resins and polyurethane top coast)

Frames: Pine Wood

Deck: Teak - Rails: Teak