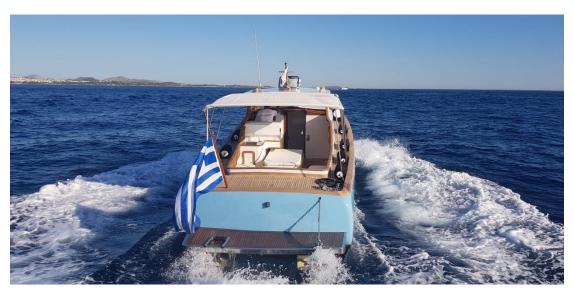

# **Custom LOBSTER 38**

→ Size in meters: 10 → Fuel Tank in It: 800 (2x400)

Engine: 440HP Yanmar Diesel Model: 2008

Cruising in knots: 17 (70lt / hr.) Water Tank in It: 500

→ Maximum in knots: 21 (110 lt / hr.) → Max Persons: 10

#### Hull

L.O.A.: 9.95 meters
Beam: 3.40 meters
Draft: 1.20 meters

Tonnage: 9

Hull: 25mm Iroco planking (with epoxy resins and polyurethane top coast)

Frames: Pine Wood

Deck: Teak - Rails: Teak