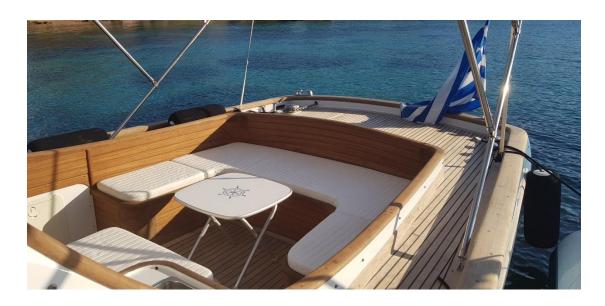

2 Bilge pumps 12v. 400 G.P.H. & 1 Manual bilge pump GUSHER

Electric W.C. with basin and shower

Stainless steel framed awning full size

Gangway

Shower on aft deck – swimming platform and swimming ladder

Safety equipment – life raft for 4 – life jackets 8 – flares – parachutes and smoke signals – 2 fire extinguisher