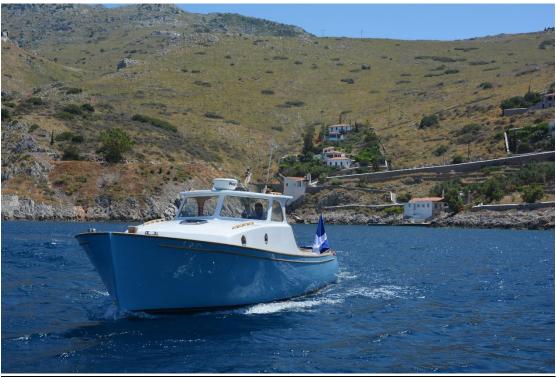

# **Custom LOBSTER 38**

→ Size in meters: 10 → Fuel Tank in It: 800 (2x400)

Engine: 440HP Yanmar Diesel Model: 2008

Cruising in knots: 17 (70lt / hr.) Water Tank in It: 500

→ Maximum in knots: 21 (110 lt / hr.) → Max Persons: 10

#### Hull

L.O.A.: 9.95 meters
Beam: 3.40 meters
Draft: 1.20 meters

Tonnage: 9

Hull: 25mm Iroco planking (with epoxy resins and polyurethane top coast)

Frames: Pine Wood

Deck: Teak - Rails: Teak