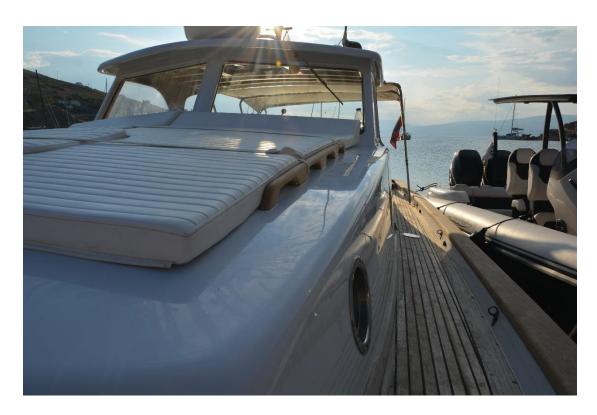

#### Hull

L.O.A.: 9.95 meters
Beam: 3.40 meters
Draft: 1.20 meters

Tonnage: 9

Hull: 25mm Iroco planking (with epoxy resins and polyurethane top coast)

Frames: Pine Wood

Deck: Teak - Rails: Teak