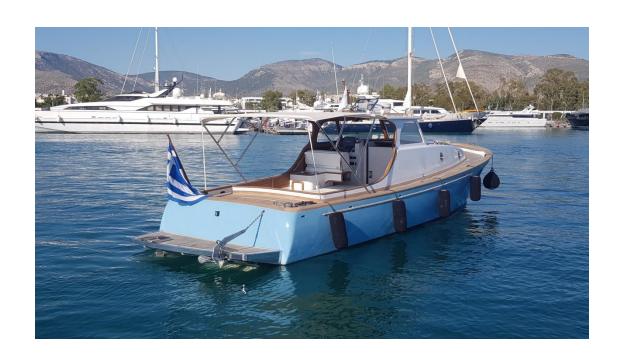

# **Custom LOBSTER 38**

→ Size in meters: 10 → Fuel Tank in It: 800 (2x400)

Engine: 440HP Yanmar Diesel Model: 2008

Cruising in knots: 17 (70lt / hr.) Water Tank in It: 500

→ Maximum in knots: 21 (110 lt / hr.) → Max Persons: 10

#### Hull

L.O.A.: 9.95 meters
Beam: 3.40 meters
Draft: 1.20 meters

Tonnage: 9

Hull: 25mm Iroco planking (with epoxy resins and polyurethane top coast)

Frames: Pine Wood

Deck: Teak - Rails: Teak