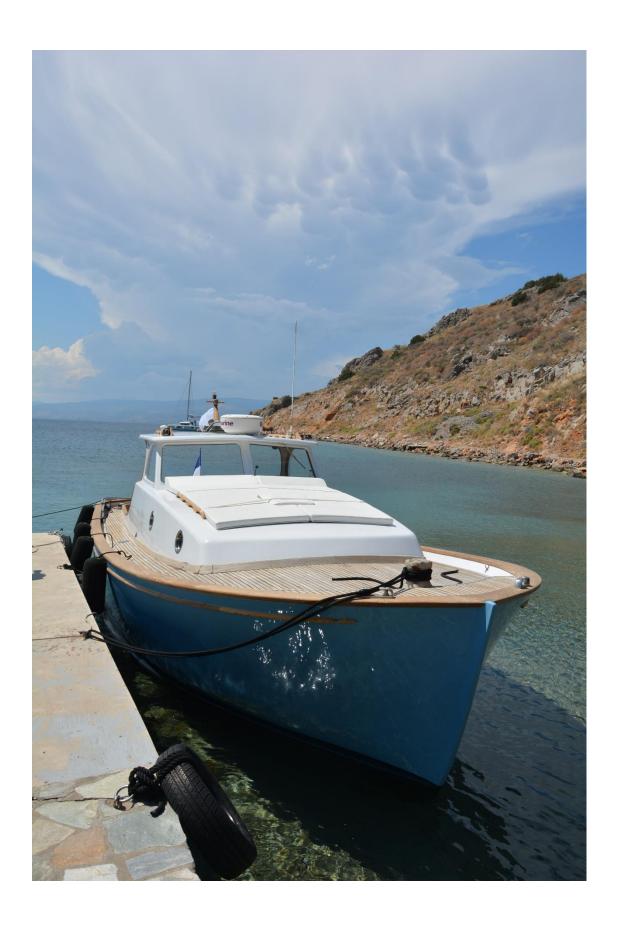

# **Custom LOBSTER 38**

→ Size in meters: 10 → Fuel Tank in It: 800 (2x400)

Engine: 440HP Yanmar Diesel Model: 2008

Cruising in knots: 17 (70lt / hr.) Water Tank in It: 500

→ Maximum in knots: 21 (110 lt / hr.) → Max Persons: 10

#### Hull

L.O.A.: 9.95 meters
Beam: 3.40 meters
Draft: 1.20 meters

Tonnage: 9

Hull: 25mm Iroco planking (with epoxy resins and polyurethane top coast)

Frames: Pine Wood

Deck: Teak - Rails: Teak