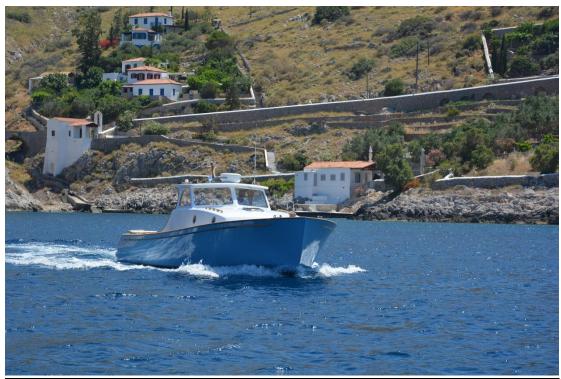

# **Custom LOBSTER 38**

→ Size in meters: 10 → Fuel Tank in It: 800 (2x400)

Engine: 440HP Yanmar Diesel Model: 2008

Cruising in knots: 17 (70lt / hr.) Water Tank in It: 500

→ Maximum in knots: 21 (110 lt / hr.) → Max Persons: 10

#### Hull

L.O.A.: 9.95 meters
Beam: 3.40 meters
Draft: 1.20 meters

Tonnage: 9

Hull: 25mm Iroco planking (with epoxy resins and polyurethane top coast)

Frames: Pine Wood

Deck: Teak - Rails: Teak