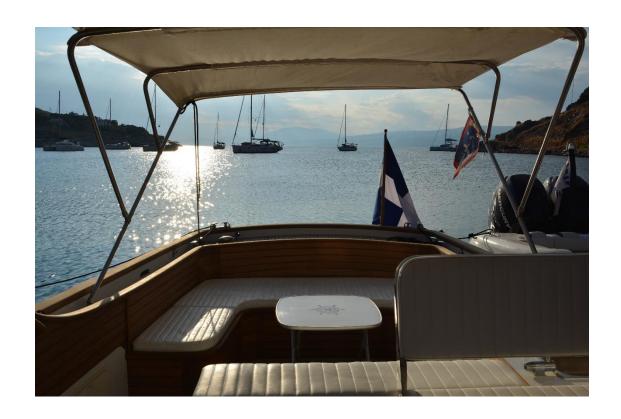

2 Bilge pumps 12v. 400 G.P.H. & 1 Manual bilge pump GUSHER

Electric W.C. with basin and shower

Stainless steel framed awning full size

Gangway

Shower on aft deck – swimming platform and swimming ladder

Safety equipment – life raft for 4 – life jackets 8 – flares – parachutes and smoke signals – 2 fire extinguisher