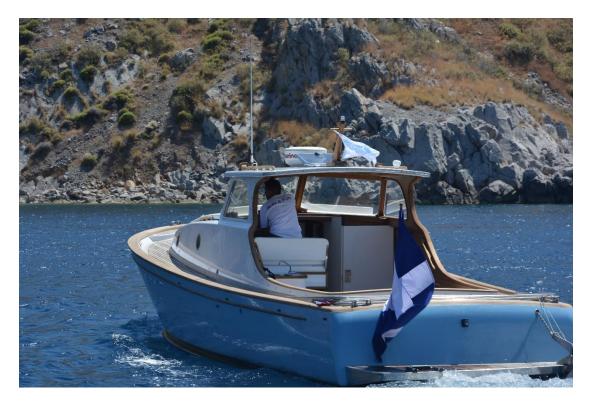

# **Custom LOBSTER 38**

→ Size in meters: 10 → Fuel Tank in It: 800 (2x400)

Engine: 440HP Yanmar Diesel Model: 2008

Cruising in knots: 17 (70lt / hr.) Water Tank in It: 500

→ Maximum in knots: 21 (110 lt / hr.) → Max Persons: 10

#### Hull

L.O.A.: 9.95 meters
Beam: 3.40 meters
Draft: 1.20 meters

Tonnage: 9

Hull: 25mm Iroco planking (with epoxy resins and polyurethane top coast)

Frames: Pine Wood

Deck: Teak - Rails: Teak