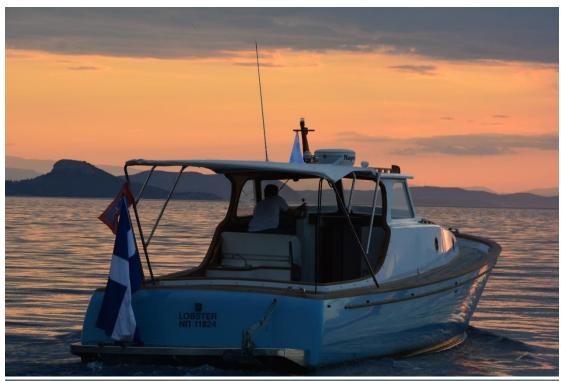

# **Custom LOBSTER 38**

→ Size in meters: 10 → Fuel Tank in It: 800 (2x400)

Engine: 440HP Yanmar Diesel Model: 2008

Cruising in knots: 17 (70lt / hr.) Water Tank in It: 500

→ Maximum in knots: 21 (110 lt / hr.) → Max Persons: 10

#### Hull

L.O.A.: 9.95 meters
Beam: 3.40 meters
Draft: 1.20 meters

Tonnage: 9

Hull: 25mm Iroco planking (with epoxy resins and polyurethane top coast)

Frames: Pine Wood

Deck: Teak - Rails: Teak