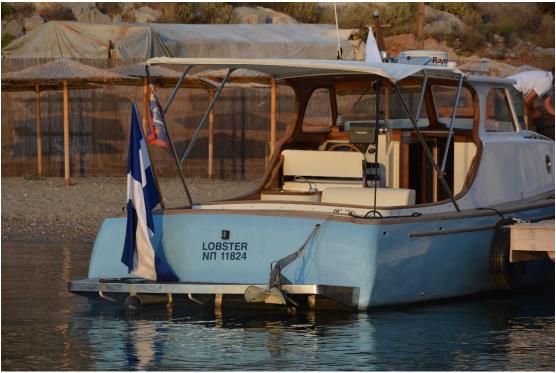

# **Custom LOBSTER 38**

→ Size in meters: 10 → Fuel Tank in It: 800 (2x400)

Engine: 440HP Yanmar Diesel Model: 2008

Cruising in knots: 17 (70lt / hr.) Water Tank in It: 500

→ Maximum in knots: 21 (110 lt / hr.) → Max Persons: 10

#### Hull

L.O.A.: 9.95 meters
Beam: 3.40 meters
Draft: 1.20 meters

Tonnage: 9

Hull: 25mm Iroco planking (with epoxy resins and polyurethane top coast)

Frames: Pine Wood

Deck: Teak - Rails: Teak