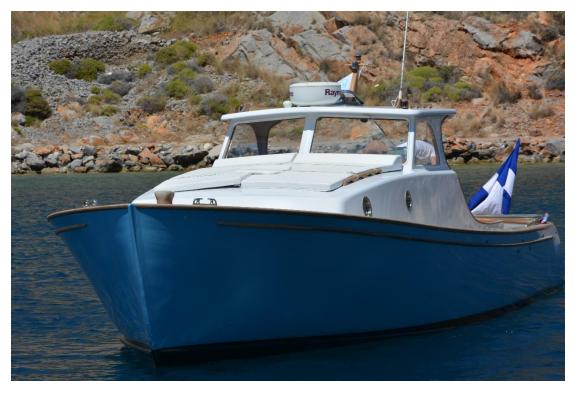

# **Custom LOBSTER 38**

→ Size in meters: 10 → Fuel Tank in It: 800 (2x400)

Engine: 440HP Yanmar Diesel Model: 2008

Cruising in knots: 17 (70lt / hr.) Water Tank in It: 500

→ Maximum in knots: 21 (110 lt / hr.) → Max Persons: 10

#### Hull

L.O.A.: 9.95 meters
Beam: 3.40 meters
Draft: 1.20 meters

Tonnage: 9

Hull: 25mm Iroco planking (with epoxy resins and polyurethane top coast)

Frames: Pine Wood

Deck: Teak - Rails: Teak