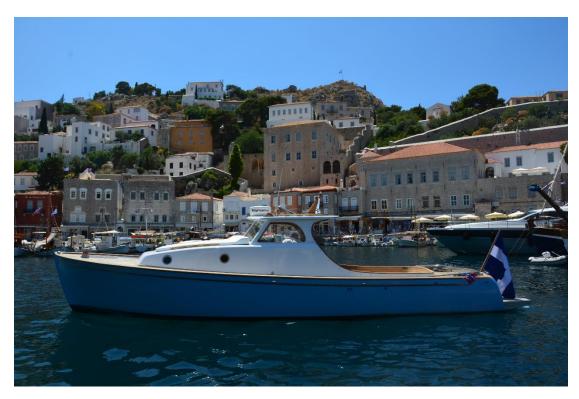

# **Custom LOBSTER 38**

→ Size in meters: 10 → Fuel Tank in It: 800 (2x400)

Engine: 440HP Yanmar Diesel Model: 2008

Cruising in knots: 17 (70lt / hr.) Water Tank in It: 500

→ Maximum in knots: 21 (110 lt / hr.) → Max Persons: 10

#### Hull

L.O.A.: 9.95 meters
Beam: 3.40 meters
Draft: 1.20 meters

Tonnage: 9

Hull: 25mm Iroco planking (with epoxy resins and polyurethane top coast)

Frames: Pine Wood

Deck: Teak - Rails: Teak