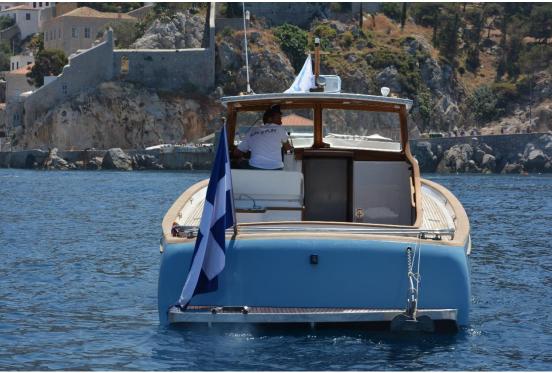

#### Hull

L.O.A.: 9.95 meters
Beam: 3.40 meters
Draft: 1.20 meters

Tonnage: 9

Hull: 25mm Iroco planking (with epoxy resins and polyurethane top coast)

Frames: Pine Wood

Deck: Teak - Rails: Teak