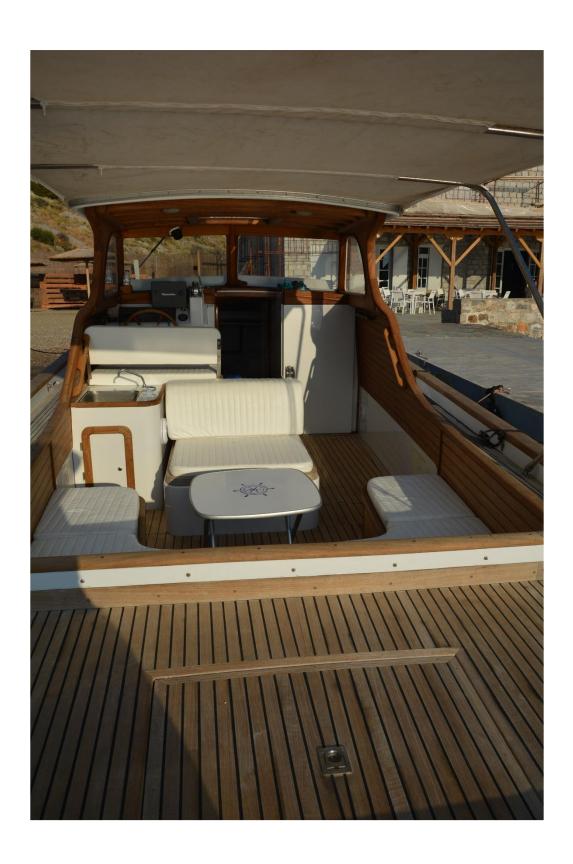

## Equipment

12v. Electric windlass / 1 DELTA anchor plus 1 spare DANFORTH

12v. Electric refrigerator and deep freezer

Igloo ice fridge

Full Air Conditioning and heat pump

Electric hot water system

Stainless steel cooker – full set of plates, cups, saucers, cutlery etc.

2 Bilge pumps 12v. 400 G.P.H. & 1 Manual bilge pump GUSHER

Electric W.C. with basin and shower

Stainless steel framed awning full size

Gangway

Shower on aft deck – swimming platform and swimming ladder

Safety equipment – life raft for 4 – life jackets 8 – flares – parachutes and smoke signals – 2 fire extinguisher

## Accommodation

Sleeps 6 ( 2 double cabins and 2 in saloon )

Sheets – towels – anoraks for 6

Construction

Sea you soon!