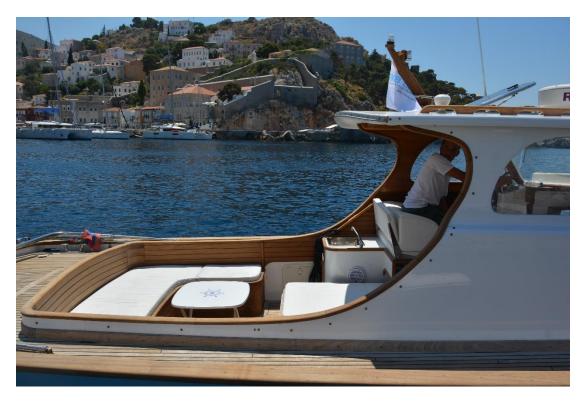

#### Hull

L.O.A.: 9.95 meters
Beam: 3.40 meters
Draft: 1.20 meters

Tonnage: 9

Hull: 25mm Iroco planking (with epoxy resins and polyurethane top coast)

Frames: Pine Wood

Deck: Teak - Rails: Teak

## Accommodation

Sleeps 6 ( 2 double cabins and 2 in saloon )

Sheets – towels – anoraks for 6

Construction

Sea you soon!