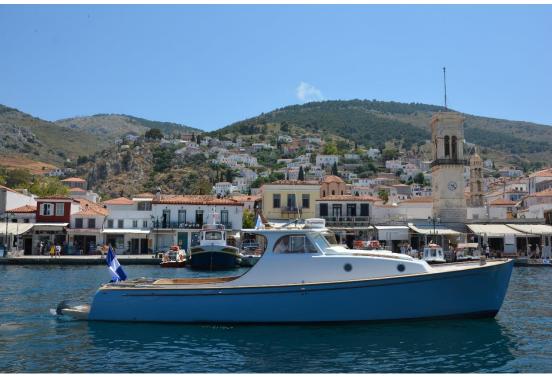

# **Custom LOBSTER 38**

→ Size in meters: 10 → Fuel Tank in It: 800 (2x400)

Engine: 440HP Yanmar Diesel Model: 2008

Cruising in knots: 17 (70lt / hr.) Water Tank in It: 500

→ Maximum in knots: 21 (110 lt / hr.) → Max Persons: 10

#### Hull

L.O.A.: 9.95 meters
Beam: 3.40 meters
Draft: 1.20 meters

Tonnage: 9

Hull: 25mm Iroco planking (with epoxy resins and polyurethane top coast)

Frames: Pine Wood

Deck: Teak - Rails: Teak