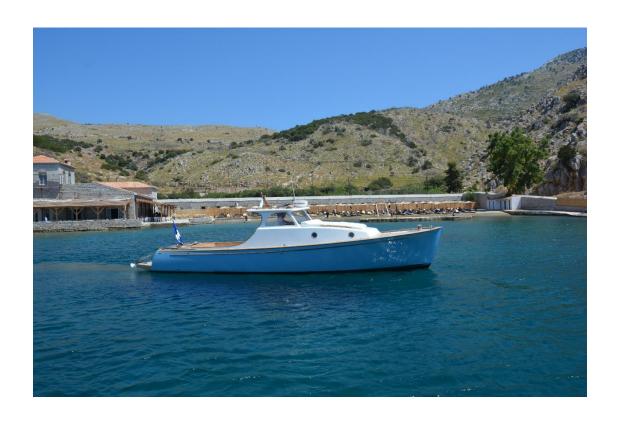

# **Custom LOBSTER 38**

→ Size in meters: 10 → Fuel Tank in It: 800 (2x400)

Engine: 440HP Yanmar Diesel Model: 2008

Cruising in knots: 17 (70lt / hr.) Water Tank in It: 500

→ Maximum in knots: 21 (110 lt / hr.) → Max Persons: 10

#### Hull

L.O.A.: 9.95 meters
Beam: 3.40 meters
Draft: 1.20 meters

Tonnage: 9

Hull: 25mm Iroco planking (with epoxy resins and polyurethane top coast)

Frames: Pine Wood

Deck: Teak - Rails: Teak