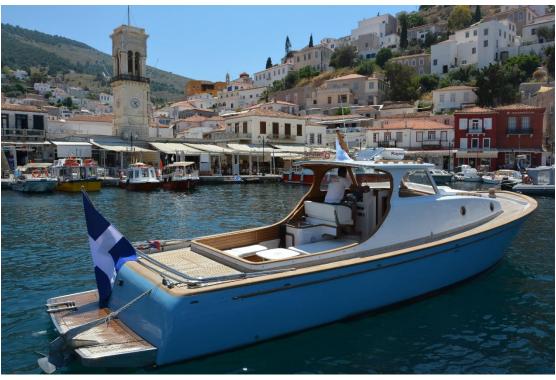

# **Custom LOBSTER 38**

→ Size in meters: 10 → Fuel Tank in It: 800 (2x400)

Engine: 440HP Yanmar Diesel Model: 2008

Cruising in knots: 17 (70lt / hr.) Water Tank in It: 500

→ Maximum in knots: 21 (110 lt / hr.) → Max Persons: 10

#### Hull

L.O.A.: 9.95 meters
Beam: 3.40 meters
Draft: 1.20 meters

Tonnage: 9

Hull: 25mm Iroco planking (with epoxy resins and polyurethane top coast)

Frames: Pine Wood

Deck: Teak - Rails: Teak