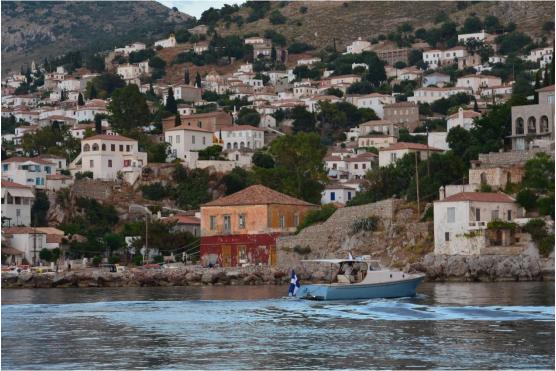

# **Custom LOBSTER 38**

→ Size in meters: 10 → Fuel Tank in It: 800 (2x400)

Engine: 440HP Yanmar Diesel Model: 2008

Cruising in knots: 17 (70lt / hr.) Water Tank in It: 500

→ Maximum in knots: 21 (110 lt / hr.) → Max Persons: 10

#### Hull

L.O.A.: 9.95 meters
Beam: 3.40 meters
Draft: 1.20 meters

Tonnage: 9

Hull: 25mm Iroco planking (with epoxy resins and polyurethane top coast)

Frames: Pine Wood

Deck: Teak - Rails: Teak